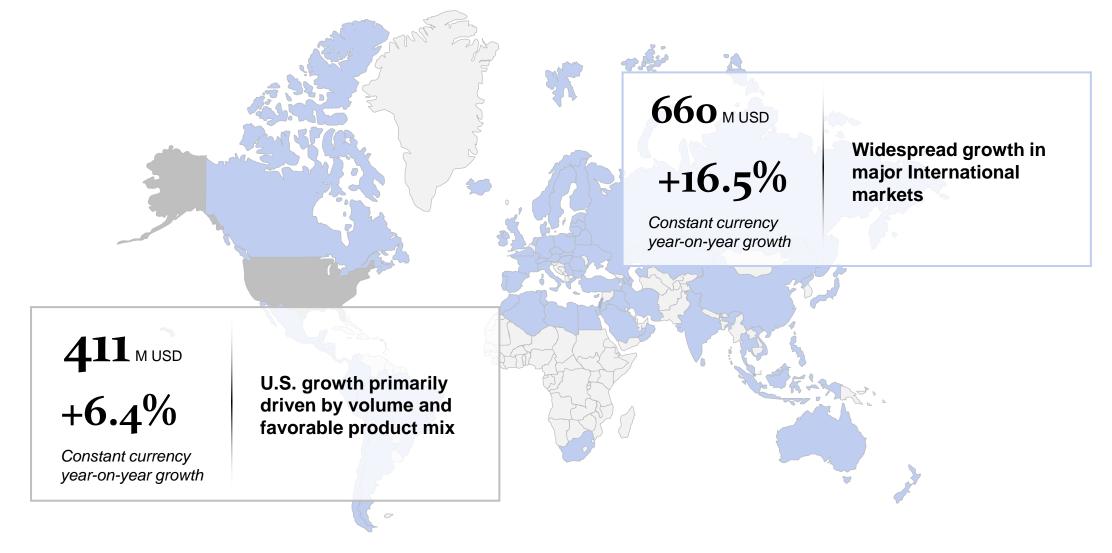

# Q1 2024 net sales growth headlined by strong performance across International markets