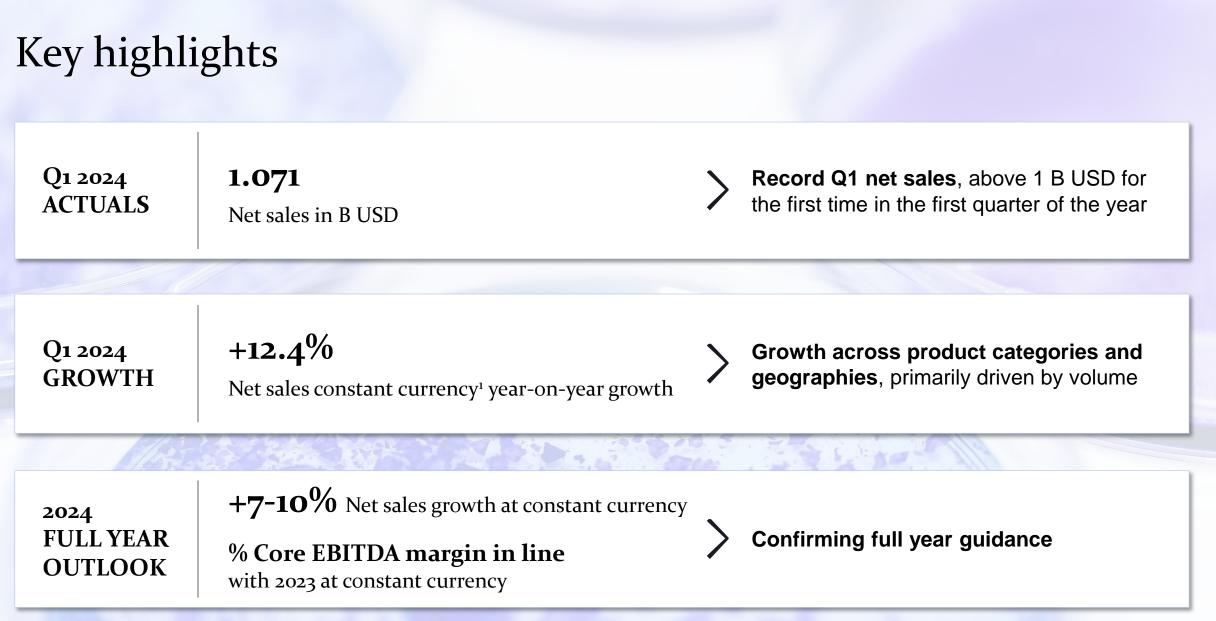

### Record quarter and strong start to 2024

Q1 2024

Net sales in USD

**Constant currency growth** 

+12.4%

GALDERMA

1,071 M

**Reported growth** 

+12.3%

#### CONFIRMING FULL YEAR GUIDANCE

 $\checkmark$ 

+7-10% net sales growth at constant currency

% Core EBITDA margin in line with 2023 at constant currency

# Q&A and final remarks

**Strong start to 2024**, with growth in attractive markets enabled by Galderma's unique integrated dermatology strategy

**Record Q1 net sales of 1.071 B USD**, above the 1 B USD mark for the first time for a first quarter

+12.4% Q1 net sales constant currency year-onyear growth, with growth across product categories and geographies, primarily driven by volume

**Confirming 2024 full year guidance**, of +7-10% net sales growth at constant currency and % Core EBITDA margin in line with 2023 at constant currency